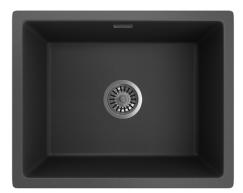

Single bowl with integrated overflow SUMMARY Argstone colour: ORDER CODE WHITE GREY BLACK 191024 191025 Order code: 191161

Available in Arqstone white, grey and black COLOURS

OVERFLOW Integrated overflow

WASTE 90 mm stainless steel basket waste 550 x 380 mm, 210 mm deep, rim 30 mm BOWL SIZE

ARQSTONE WHITE

ARQSTONE GREY

ARQSTONE BLACK

Stone sinks – Dimensions are subject to normal manufacturing variations of ±3mm.