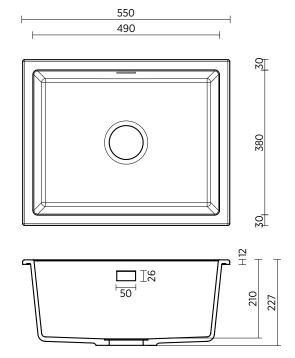

WASTE 90 mm stainless steel basket waste 550 x 380 mm, 210 mm deep, rim 30 mm BOWL SIZE

ARQSTONE WHITE

ARQSTONE GREY

ARQSTONE BLACK

Stone sinks – Dimensions are subject to normal manufacturing variations of ±3mm.

Sink has integrated overflow