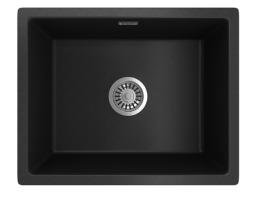

Single bowl with integrated overflow SUMMARY Argstone colour: ORDER CODE WHITE GREY BLACK 191024 191025 Order code: 191161

Available in Arqstone white, grey and black COLOURS

OVERFLOW Integrated overflow

WASTE 90 mm stainless steel basket waste 550 x 380 mm, 210 mm deep, rim 30 mm BOWL SIZE

ARQSTONE WHITE

ARQSTONE GREY

ARQSTONE BLACK

Stone sinks – Dimensions are subject to normal manufacturing variations of ±3mm.