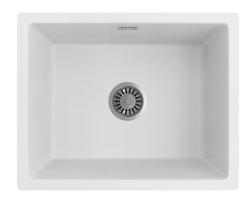

Single bowl with integrated overflow SUMMARY Argstone colour: ORDER CODE WHITE GREY BLACK 191024 191025 Order code: 191161

Available in Arqstone white, grey and black COLOURS

OVERFLOW Integrated overflow

WASTE 90 mm stainless steel basket waste 550 x 380 mm, 210 mm deep, rim 30 mm BOWL SIZE

ARQSTONE WHITE

ARQSTONE GREY

ARQSTONE BLACK

Stone sinks – Dimensions are subject to normal manufacturing variations of ±3mm.